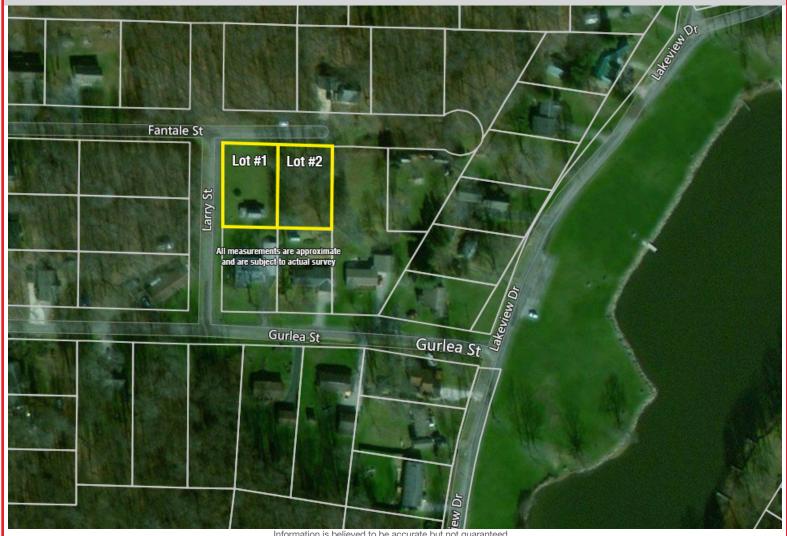

## **Exciting Real Estate Opportunity**

2 BUILDING LOTS AT GILFORD LAKE WITH SEWER HOOKUPS

Columbiana County - United Schools - Hanover Township

Absolute auction, property sells to the highest bidder(s) on location:

32253 (lot #1) & 32261 (lot #2) Fantale St., Hanoverton, OH 44423

Directions: From SR 9 and SR 172 take SR 172 east to north on Lakeview, left on Gurlea, then right on Larry St., and right on Fantale St. Watch for KIKO signs.

## **Exciting Real Estate Opportunity** 2 Building Lots At Gilford Lake With Sewer Hookups

Columbiana County - United Schools Hanover Township

**Members - State and National Auctioneers Association** 

Real estate offers 2 building lots located at Gilford Lake. One lot offers a 14 x 20 storage shed and is a corner lot with 101 feet of frontage on Fantale and 152 feet of frontage on Larry St. The second lot is mostly wooded and offers 100 feet of frontage. Buy one or both lots for your enjoyment.