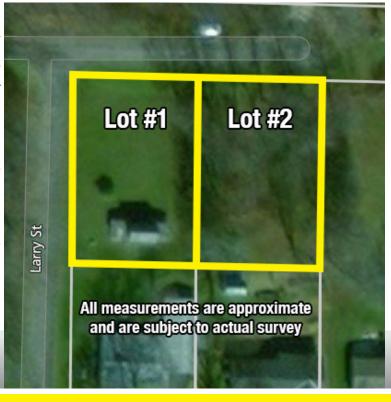

## **Exciting Real Estate Opportunity** 2 Building Lots At Gilford Lake With Sewer Hookups

Columbiana County - United Schools Hanover Township

**Members - State and National Auctioneers Association** 

Real estate offers 2 building lots located at Gilford Lake. One lot offers a 14 x 20 storage shed and is a corner lot with 101 feet of frontage on Fantale and 152 feet of frontage on Larry St. The second lot is mostly wooded and offers 100 feet of frontage. Buy one or both lots for your enjoyment.